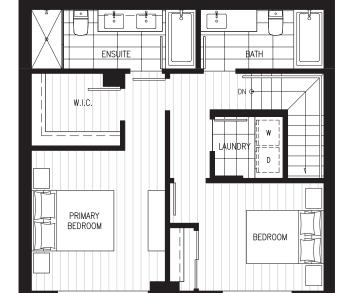

## **PLAN TH 103**

## 2 BEDROOM

| Interior | 1,249 SQ. FT. |
|----------|---------------|
| Terrace  | 93 SQ. FT.    |
| Total    | 1,342 SQ. FT. |

LEVEL 1

LEVEL 2

The developer reserves the right to make changes and modifications to the information contained herein. Floorplans and floorplates are subject to change without notice. Please contact a developer sales representative for details. The developer may also make such further development modifications as are permitted by the disclosure statement, as may be amended, the contract of purchase and sale between a purchaser and developer (if applicable), or otherwise. E. & O.E.