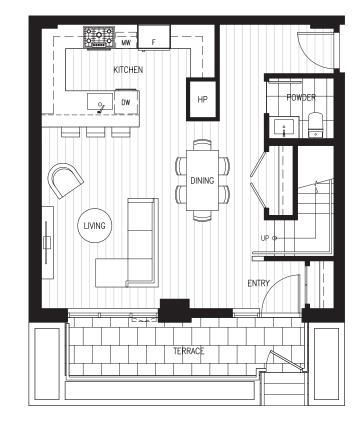

## **PLAN TH 103**

## 2 BEDROOM

| Interior | 1,249 SQ. FT. |
|----------|---------------|
| Terrace  | 93 SQ. FT.    |
| Total    | 1,342 SQ. FT. |

LEVEL 1

LEVEL 2

The developer reserves the right to make changes and modifications to the information contained herein. Floorplans and floorplates are subject to change without notice. Please contact a developer sales representative for details. The developer may also make such further development modifications as are permitted by the disclosure statement, as may be amended, the contract of purchase and sale between a purchaser and developer (if applicable), or otherwise. E. & O.E.