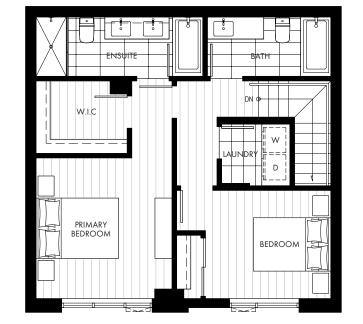

## **PLAN TH 106**

## 2 BEDROOM

| Interior | 1,107 SG |
|----------|----------|
| Terrace  | 123 SG   |
| Total    | 1,230 SG |
|          |          |

,107 SQ. FT. 123 SQ. FT. ,230 SQ. FT.

Б В

SOUTH TOW

.

.

.

• • •

LEVEL 1

LEVEL 2

The developer reserves the right to make changes and modifications to the information contained herein. Floorplans and floorplates are subject to change without notice. Please contact a developer sales representative for details. The developer may also make such further development modifications as are permitted by the disclosure statement, as may be amended, the contract of purchase and sale between a purchaser and developer (if applicable), or otherwise. E. & O.E.