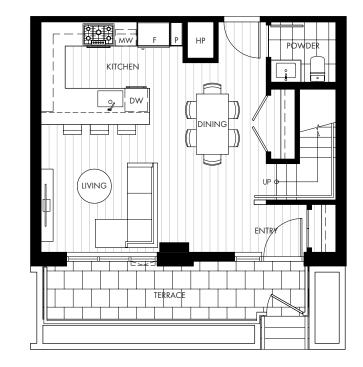

## **PLAN TH 106**

## 2 BEDROOM

| Interior | 1,107 SG |
|----------|----------|
| Terrace  | 123 SG   |
| Total    | 1,230 SG |
|          |          |

,107 SQ. FT. 123 SQ. FT. ,230 SQ. FT.

Б В

SOUTH TOW

.

.

.

• • •

LEVEL 1

LEVEL 2

The developer reserves the right to make changes and modifications to the information contained herein. Floorplans and floorplates are subject to change without notice. Please contact a developer sales representative for details. The developer may also make such further development modifications as are permitted by the disclosure statement, as may be amended, the contract of purchase and sale between a purchaser and developer (if applicable), or otherwise. E. & O.E.